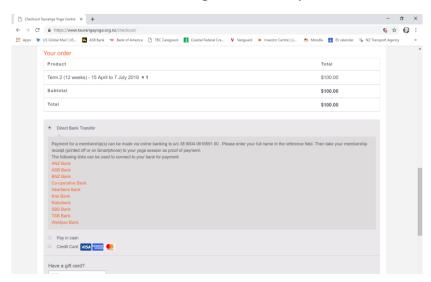

6. Scroll down and enter password for new account:

- 7. Verify the order and select payment method:
  - a. Cash payment can be made at the Yoga Centre in person:

b. Online banking – The provided list are links to the various banking websites where users can log in and complete their bank transfer:

\*\*\* If paying via bank transfer, remember to return to the Tauranga Yoga Center page to complete the membership purchase by scrolling to the bottom and selecting "Place order" at the lower right of the page after payment has been made. \*\*\*