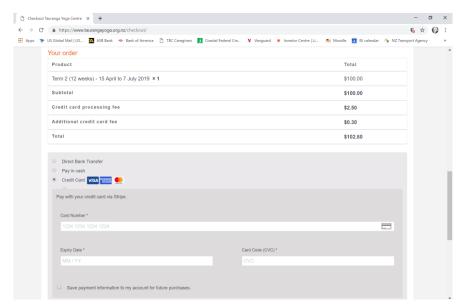

c. Credit Card – Enter credit card payment information. An additional fee of 2.5% +.30 will be added for credit card processing fees.

8. Once all of the required information has been entered, select "Place order":