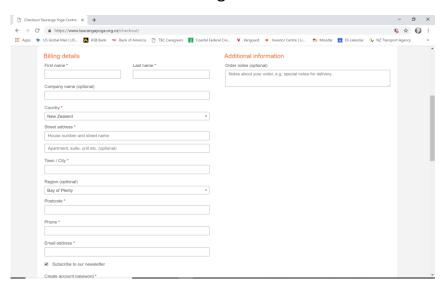

2. Select the appropriate membership term by clicking "Add to cart":

3. Select "View cart":

4. Verify cart information, click "Proceed to checkout":

5. Complete all fields within the "Billing details" section marked with an \*: