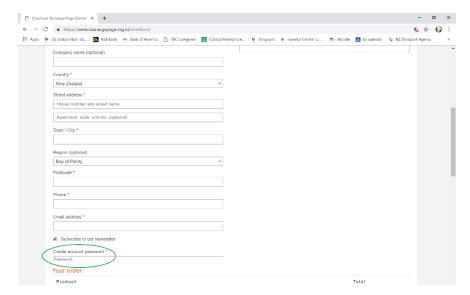

6. Scroll down and enter password for new account:

- 7. Verify the order and select payment method:
  - a. Cash payment can be made at the Yoga Centre in person:

b. Online banking – The provided list are links to the various banking websites where users can log in and complete their bank transfer: